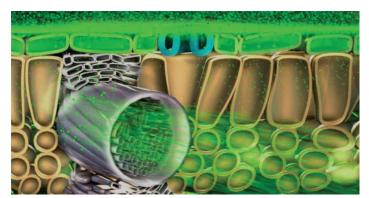

The molecular shape and structure of MANNI-PLEX® foliar nutrients allows the plant to absorb more nutrients at a faster rate.